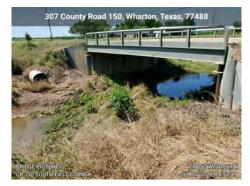

Dallas Floodway Levee Raise and Slope Flattening (USACE Fort Worth)

Wharton Levee System (USACE Fort Worth)

Dallas Floodway Extension – Lamar Levee (USACE Fort Worth)

Rio De La Plata Flood Control Project
- Utility Relocations
(USACE Jacksonville)