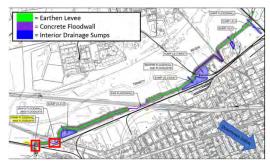

Dallas Floodway Levee Raise and Slope Flattening (USACE Fort Worth)

Wharton Levee System (USACE Fort Worth)

Dallas Floodway Extension – Lamar Levee (USACE Fort Worth)

Rio De La Plata Flood Control Project
- Utility Relocations
(USACE Jacksonville)