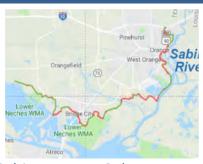

## FEDERAL CIVIL WORKS

Port Arthur and Vicinity CSRM Project – PAV 03A (USACE Galveston)

Sabine Pass to Galveston Bay CSRM & ER Project – Orange (USACE Galveston)

West Shore Lake Pontchartrain Reach 105 & 108 (USACE New Orleans)