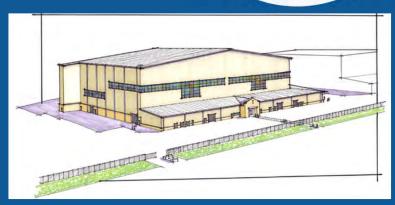

Tinker AFB - KC-46A 2-Bay Hangar

Texas Military Department – Maintenance Renovations