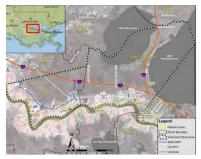

Dallas Floodway Levee Raise and Slope Flattening (USACE Fort Worth)

Wharton Levee System (USACE Fort Worth)

Dallas Floodway Extension – Lamar Levee (USACE Fort Worth)

Rio De La Plata Flood Control Project
- Utility Relocations
(USACE Jacksonville)